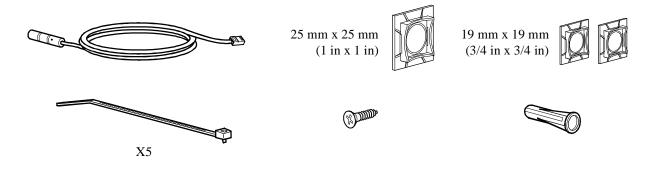

# Temperature/Humidity Sensor (H621N) for a Rack Power Distribution Unit—Installation Instructions

### Inventory



#### Vertical rail



#### Wall



## Information in this document is subject to change without notice. © 2010 Dell Inc. All rights reserved.

Reproduction of these materials in any manner whatsoever without the written permission of Dell Inc. is strictly forbidden.

Trademarks used in this text: Dell, and the DELL logo are trademarks of Dell Inc.

Other trademarks and trade names may be used in this document to refer to either the entities claiming the marks and names or their products. Dell Inc. disclaims any proprietary interest in trademarks and trade names other than its own.

Model H621N