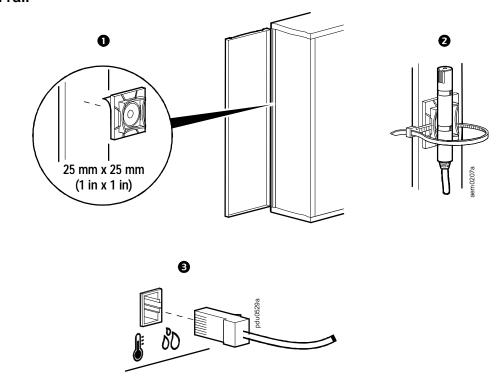

# Temperature/Humidity Sensor (H621N) for a Rack Power Distribution Unit—Installation Instructions

### Inventory



#### Vertical rail



#### Wall



## Information in this document is subject to change without notice. © 2010 Dell Inc. All rights reserved.

Reproduction of these materials in any manner whatsoever without the written permission of Dell Inc. is strictly forbidden.

Trademarks used in this text: Dell, and the DELL logo are trademarks of Dell Inc.

Other trademarks and trade names may be used in this document to refer to either the entities claiming the marks and names or their products. Dell Inc. disclaims any proprietary interest in trademarks and trade names other than its own.

Model H621N