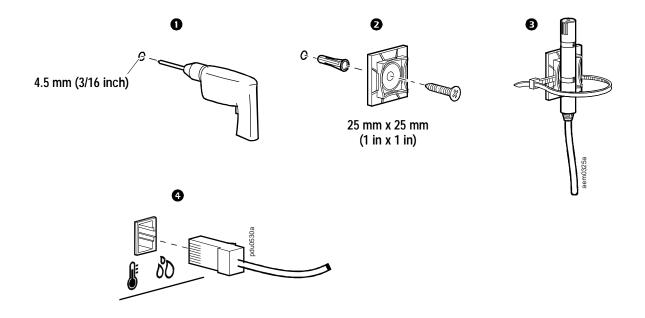

# Temperature/Humidity Sensor (H621N) for a Rack Power Distribution Unit—Installation Instructions

### Inventory



#### Vertical rail



#### Wall



## Information in this document is subject to change without notice. © 2010 Dell Inc. All rights reserved.

Reproduction of these materials in any manner whatsoever without the written permission of Dell Inc. is strictly forbidden.

Trademarks used in this text: Dell, and the DELL logo are trademarks of Dell Inc.

Other trademarks and trade names may be used in this document to refer to either the entities claiming the marks and names or their products. Dell Inc. disclaims any proprietary interest in trademarks and trade names other than its own.

Model H621N